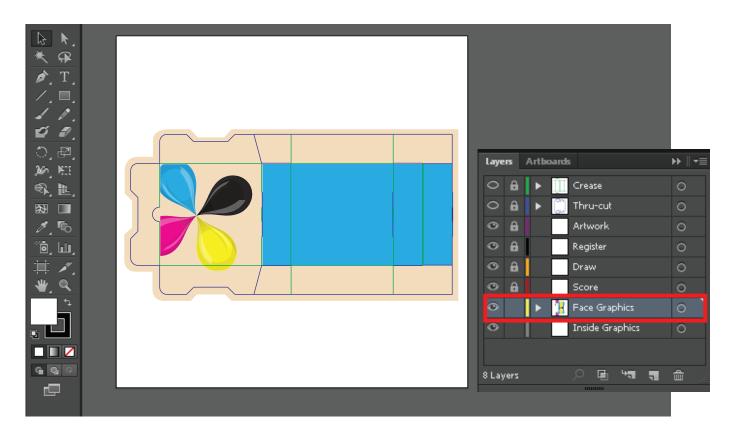

2. It is very important that you use Adobe Illustrator to open the template file and work on the artwork.

3. Your Template file will contain the following layers . Use Only the Face Graphics Layer to setup your artwork. **DO NOT DELETE OR CHANGE ANY OTHER LAYERS**. Doing so will cause error in production process.