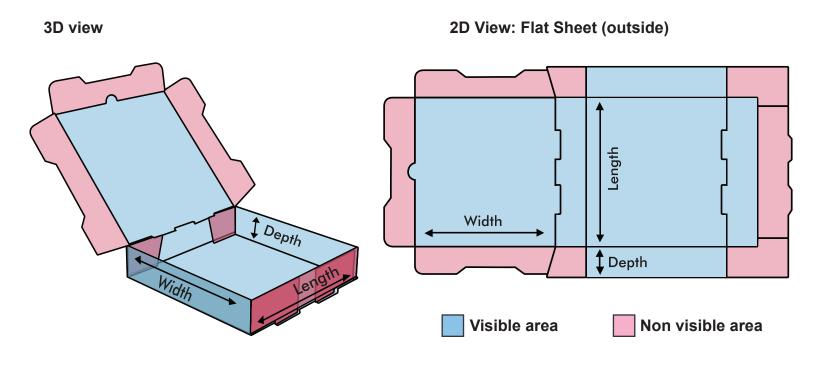

## Artwork setup guide (Pizza Box).

**Descriptive view** 

 A custom template (see below) file will be created based on the Product Dimensions you entered when placing the order. This file will be sent by email. Refer to the 3D, 2D and Descriptive views (page 1) to get a better understand of the template file, and what artwork goes on each panels.