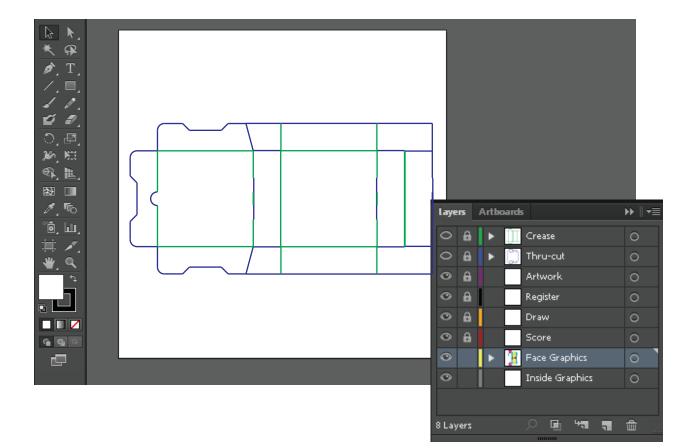

2. It is very important that you use Adobe Illustrator to open the template file and work on the artwork.

3. Your Template file will contain the following layers . Use Only the Face Graphics Layer to setup your artwork. **DO NOT DELETE OR CHANGE ANY OTHER LAYERS**. Doing so will cause error in production process.