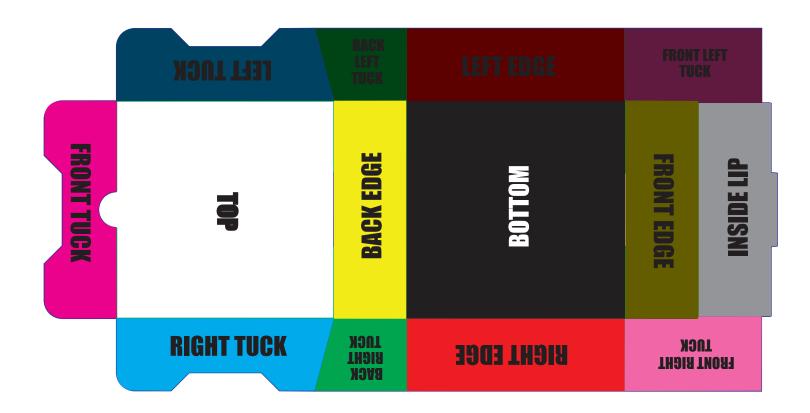

## Artwork setup guide (Pizza Box).

**Descriptive view** 

 A custom template (see below) file will be created based on the Product Dimensions you entered when placing the order. This file will be sent by email. Refer to the 3D, 2D and Descriptive views (page 1) to get a better understand of the template file, and what artwork goes on each panels.