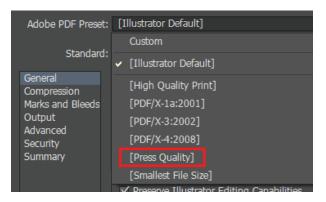

4. Make sure to outline all the fonts before sending the final artwork.

5. Once you are done save as PDF and choose Press Quality settings and upload it here http://www.printpapa.com/eshop/pc/upload\_files\_options.asp